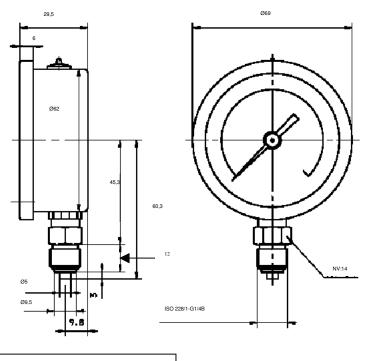

Standard ranges are kept in stock for quick delivery.

| Specifications   |                                     |
|------------------|-------------------------------------|
| Pressure gauge   | DN 63                               |
| Туре             | A0901                               |
| Case, material   | AISI304                             |
| Front glass      | Polycarbonate                       |
| Liquid filling   | Glycerine                           |
| Connection       | G1/4B, brass                        |
|                  | Option: AISI316                     |
| Measuring system | Brass/bronze                        |
|                  | Option: AISI316                     |
| Measuring range  | -1 Bar through 60 Bar               |
| Accuracy         | Cl. 1.6 (± 1,6% FS)                 |
| Measuring units  | Bar, Mpa, kPa, kp/cm <sup>2</sup> , |
|                  | kg/cm <sup>2</sup>                  |