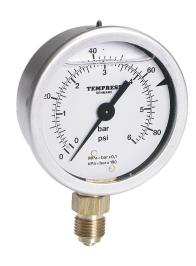

## Industrial, Maritime Pressure Gauge

- Liquid filled to damp pulsations and give extra long life
- Direct, surface or panel mounting
- Connection: bottom or rear center
- Long term stable
- Scale in accordance with international standards
- Large stock range available

## Application

The gauge series is well suited for applications in any industrial or maritime environment where local indication is required.

## **TEMPRESS** Design

From the front, the gauge matches the rest of the TEMPRESS product program. This gauge type offers the flexibility to choose a special scale or customer logo, even for smaller quantities.

Standard ranges are kept in stock for quick delivery.

| Specifications   |                                     |
|------------------|-------------------------------------|
| Pressure gauge   | DN 63                               |
| Туре             | A0901                               |
| Case, material   | AISI304                             |
| Front glass      | Polycarbonate                       |
| Liquid filling   | Glycerine                           |
| Connection       | G1/4B, brass                        |
|                  | Option: AISI316                     |
| Measuring system | Brass/bronze                        |
|                  | Option: AISI316                     |
| Measuring range  | -1 Bar through 60 Bar               |
| Accuracy         | Cl. 1.6 (± 1,6% FS)                 |
| Measuring units  | Bar, Mpa, kPa, kp/cm <sup>2</sup> , |
|                  | kg/cm <sup>2</sup>                  |